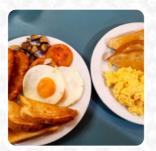

# Golden Wattle Cafe Bakery Menu

https://menuweb.menu
31 Nockolds Street, Walpole, Western Australia 6398, Australia, WALPOLE
+61898401322









# Golden Wattle Cafe Bakery Menu



# Burger

**BEEF BURGER** 

## **Fish Dishes**

**FISH AND CHIPS** 

#### **Drinks**

**DRINKS** 

## Starters & Salads

**POTATO CHIPS** 

#### Sauces

**MAYO** 

#### **Dessert**

**APPLE PIE** 

## Indian

**CHICKEN CURRY** 

### **Sweets & Desserts**

**APPLE TURNOVER** 

# **Hot Drink**

**HOT CHOCOLATE** 

#### Sauces

**SAUCE** 

# **Sandwiches**

**EGG SANDWICH** 

STEAK SANDWICH

# **Hot Drinks**

**COFFEE** 

**TEA** 

### Coffee

**CAPPUCCINO** 

**ICED COFFEE** 

## Salads

**CHICKEN CAESAR SALAD** 

**CHICKEN CAESAR** 

**CAESAR SALAD** 

**COLESLAW** 

# **Ingredients Used**



CHEDDAR

**CHEESE** 

**BEEF** 

**SAUSAGE** 

**BROCCOLI** 

**BACON** 

**CHOCOLATE** 

**EGG** 

# These Types Of Dishes Are Being Served



BURGER PANINI