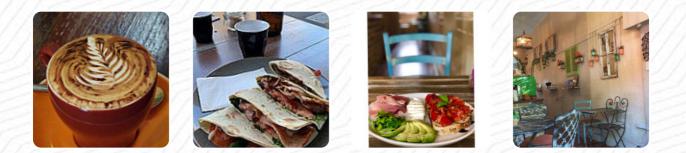

## Il Cortile Caffe Menu

<u>https://menuweb.menu</u> 325 Glebe Point Road, Sydney, New South Wales, Australia, GLEBE +61425226330 - https://www.facebook.com/cortilecaffe/



Here you can find the <u>menu</u> of II Cortile Caffe in GLEBE. At the moment, there are **34** menus and drinks on the menu.

## Il Cortile Caffe Menu

### Pasta

ARUGULA

Pizza SPECIAL PIZZA

Snacks BRUSCHETTA

# Drinks

SMOOTHIES

## Indian

CHAI

# Soft Drinks

JUICE

# Fresh Juices

## Beverages

JUICES

## Hot Drinks

COFFEE

#### French CROISSANT

## **Restaurant Category**

ITALIAN

Soup, Salad, And Chili

MIXED GREENS SALAD

Salads MIXED VEGETABLES ROCKET SALAD

#### Coffee CAPPUCCINO ICED LATTE

### These Types Of Dishes Are Being Served

MEAT BREAD SALAD PIZZA

## **Ingredients Used**



GINGER ZUCCHINI TOMATOES

FRUIT NUTELLA VEGETABLES CHEESE PESTO HAM BEANS HONEY AVOCADO MINT



## Il Cortile Caffe Menu

#### MANGO

## **Il Cortile Caffe**

325 Glebe Point Road, Sydney, New