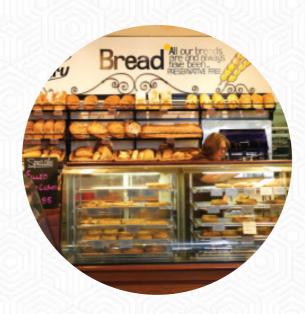

# **Connells Bakery Menu**

https://menuweb.menu 33-35 Murray St, North Wonthaggi, Victoria 3995, Australia, WONTHAGGI +61356721050 - http://www.connellsbakery.com.au



## **Connells Bakery Menu**



### **Sandwiches**

**CHEESE SANDWICH** 

### **Drinks**

**DRINKS** 

### Coffee

**CAPPUCCINO** 

### **Hot Drinks**

**COFFEE** 

**TEA** 

# These Types Of Dishes Are Being Served

**CHICKEN** 

### **SANDWICH**

**MEAT** 

**SALAD** 

**BREAD** 

**PANINI** 

## Ingredients Used



SAUSAGE
CRANBERRY
CREAM CHEESE

CHEESE

**SPINACH** 

**TOMATOES** 

**EGG** 

**BACON** 

# **Connells Bakery**

33-35 Murray St, North Wonthaggi, Victoria 3995, Australia, WONTHAGGI

#### **Opening Hours:**

Monday 06:00-16:30 Tuesday 06:00-16:30 Wednesday 06:00-16:30 Thursday 06:00-16:30 Friday 06:00-16