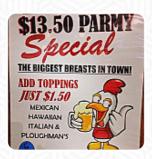

## Sogo Bar Menu

<u>https://menuweb.menu</u> Sunshine Beach Road | Noosa Junction Plaza, Noosa, Queensland 4567, Australia, Noosaville

+61754480746 - http://sogobar.com.au









## Sogo Bar Menu



#### Salads

**CAESAR SALAD** 

## **Burger**

**BEEF BURGER** 

#### **Sandwiches**

**CHICKEN BURGER** 

#### **Fish Dishes**

**FISH AND CHIPS** 

#### **Schnitzel**

**SCHNITZEL** 

#### 12" Pizza

**GARLIC PRAWN** 

### **Restaurant Category**

**BAR** 

#### Pizza

**SPECIAL PIZZA** 

**GARLIC PIZZA** 

#### Seafood

**CALAMARI** 

**PRAWN** 

#### **Drinks**

**DRINKS** 

**BEER** 

#### Starters & Salads

**POTATO CHIPS** 

**FRENCH FRIES** 

#### Chicken

PINEAPPLE CHICKEN

**CHICKEN SCHNITZEL** 

## Ingredients Used

**VEGETABLES** 

**COCONUT** 

**PINEAPPLE** 

**GARLIC** 

**BEEF** 

**SEAFOOD** 

# These Types Of Dishes Are Being Served

**APPETIZER** 

**BURGER** 

**CHICKEN** 

**FISH** 

**TUNA STEAK** 

**PIZZA** 

**SALAD** 

# Sogo Bar Menu