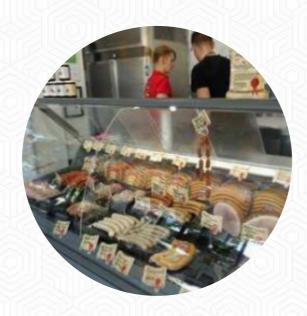

### **German Specialties**

CURRYWURST BRATWURST

# These Types Of Dishes Are Being Served

MEAT SALAD