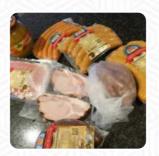

## Ingredients Used

PICKLE MILK SAUSAGE

**BACON** 

**HAM** 

**MUSTARD** 

**PORK MEAT** 

**CHEESE** 

**CHOCOLATE** 

**SALAMI** 

**BLACK FOREST HAM** 