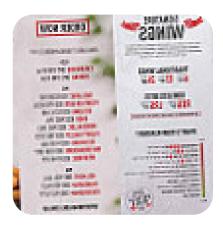

complete <u>menu</u> of The Sporting Globe Grill** from Mill Park. Currently, there are **16** courses and drinks available.

# The Sporting Globe Grill Menu



### Entrées

**BUFFALO WINGS** 

Chicken Dishes

CHICKEN PARMIGIANA

# From The Grill

RIBS

## **Chicken Wings**

WINGS

## **Restaurant Category**

DESSERT

### **Ingredients Used**

PARMIGIANA

#### Drinks BEER DRINKS

# Starters & Salads

FRENCH FRIES POTATO CHIPS

## Chicken

BUFFALO CHICKEN CHICKEN NUGGETS CHICKEN WINGS

### These Types Of Dishes Are Being Served

BURGER

PANINI

TUNA STEAK

# The Sporting Globe Grill

415 McDonalds Rd, Mill Park, Australia

#### Opening Hours:

Thursday 11:30 -21:30 Friday 11:30 -22:30 Saturday 11:30 -22:30 Sunday 11:30 -21:30 Monday 11:30 -21:30 Tuesday 11:30 -21:30 Wednesday 11:30 -21:30



Made with menuweb.menu