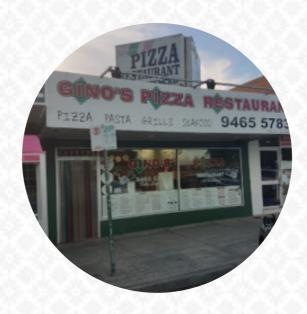

## **Gino's Pizza Restaurant**

365 High St, Lalor, Whittlesea, Victoria 3075, Australia

**Opening Hours:** 

Saturday 12:00-21:30 Sunday 12:00-21:00 Tuesday 03:30 -21:00 Wednesday 03:30 -21:00 Thursday 03:30 -21:00 Friday 11:30 -21:30 PIZZA
PIZZA PESTAURANT
PIZZA PASTA GRILLS MACON 9465 5783