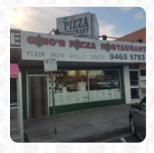

## **Gino's Pizza Restaurant**

365 High St, Lalor, Whittlesea, Victoria 3075, Australia

**Opening Hours:** 

Saturday 12:00-21:30 Sunday 12:00-21:00 Tuesday 03:30 -21:00 Wednesday 03:30 -21:00 Thursday 03:30 -21:00 Friday 11:30 -21:30 PIZZA
PIZZA PESTAURANT
PIZZA PASTA GRILLS MACON 9465 5783