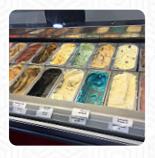

### Simmo's Menu

https://menuweb.menu Lane Cafe Rottnest, Maley St, Rottnest Island WA 6161, Australia, ROTTNEST ISLAND +61897553745 - https://simmos.com.au/

Here you can find the menu of Simmo's in ROTTNEST ISLAND. At the moment, there are 28 meals and drinks on the menu. Simmo's Ice Cream delivers a delightful experience with its expansive range of flavors and consistently excellent quality. Patrons rave about the unique combinations, like the burnt caramel and Aimee's Special with coconut and banana ice cream, both praised for their rich flavors and exquisite presentation. Generous portions and attentive, friendly service enhance the visit, with staff going the extra mile for those with dietary concerns. While some flavors may fall short of expectations, the overall impression remains high. After a day of exploration, indulging in Simmo's offers the perfect, satisfying treat—making it a must-visit for ice cream lovers.