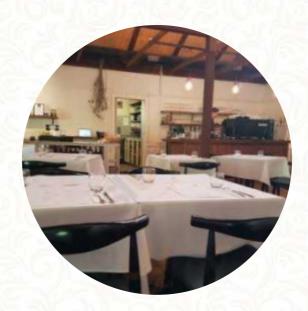

## The Topiary Cafe Menu

https://menuweb.menu 1361 North East Road Tea Tree Gully SA 5091, TEA TREE GULLY, Australia +61882630818 - https://www.topiary-dining.com

Here you can find the <u>menu</u> of The Topiary Cafe in TEA TREE GULLY. At the moment, there are 17 courses and drinks on the menu. Located in a beautiful garden setting at Newmans Nursery, this restaurant offers a fantastic culinary experience with a focus on supporting local farmers and businesses. The friendly staff provide attentive service, while the atmosphere is described as ambient and romantic. The food is consistently delicious, with highly recommended items such as the Berkshire pork eggs and freshly baked sourdough bread. The coffee is top-notch, and the overall presentation of dishes is impressive. Whether you're looking for a casual breakfast, a fancy high tea, or a relaxing weekend brunch, this restaurant is sure to delight with its elegant and sophisticated offerings. Recommended for anyone looking to enjoy a great meal in a lovely setting.