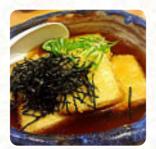

## The Sushi Counter Menu

https://menuweb.menu 64 Willoughby Road, Crows Nest, Sydney, Australia +61285429191

On this website, you can find the **complete** menu of The Sushi Counter from Crows Nest. Currently, there are 25 menus and drinks available. The Sushi Counter is a modern restaurant offering a variety of sushi and Japanese dishes. The ambiance is vibrant with the sushi being made right in front of you. The lunch menu is affordable and offers a variety of options. While some found the sashimi to be average, others enjoyed the freshness and quality of the dishes. The extensive menu includes a range of sushi, rice dishes, and bentos. Customers have praised the generous portions and fresh ingredients. The restaurant has a minimalist design with natural light, creating a clean and inviting atmosphere. Overall, diners have had positive experiences with the food, service, and value for money. They have appreciated the friendly staff and fresh, delicious sushi. Customers have also enjoyed the lunch specials and the variety of options available.