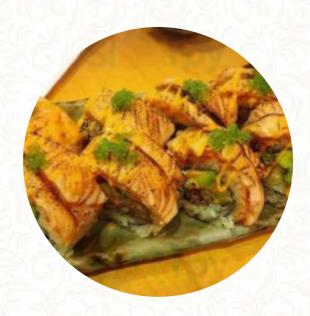

## The Sushi Counter Menu

https://menuweb.menu 64 Willoughby Road, Crows Nest, Sydney, Australia +61285429191

On this website, you can find the **complete** menu of The Sushi Counter from Crows Nest. Currently, there are 25 menus and drinks available. The Sushi Counter is a modern restaurant offering a variety of sushi and Japanese dishes. The ambiance is vibrant with the sushi being made right in front of you. The lunch menu is affordable and offers a variety of options. While some found the sashimi to be average, others enjoyed the freshness and quality of the dishes. The extensive menu includes a range of sushi, rice dishes, and bentos. Customers have praised the generous portions and fresh ingredients. The restaurant has a minimalist design with natural light, creating a clean and inviting atmosphere. Overall, diners have had positive experiences with the food, service, and value for money. They have appreciated the friendly staff and fresh, delicious sushi. Customers have also enjoyed the lunch specials and the variety of options available.