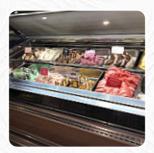

# These Types Of Dishes Are Being Served

**SANDWICH** 

**BREAD** 

**SALAD** 

**PANINI** 

SOUP

**MEAT** 

**ICE CREAM** 

## **Ingredients Used**

EGG CHOCOLATE HONEY

**SAUSAGE** 

**LETTUCE** 

**BACON** 

**CHEESE** 

**BUTTER** 

**FRUIT** 