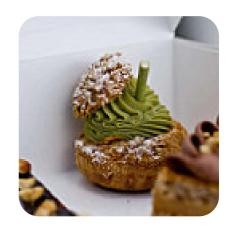

# Chu Bakery Menu

https://menuweb.menu 498 William Street, Highgate, Perth, WA, Australia +61893284740 - http://www.facebook.com/Chu-Bakery-492284474260141

A complete menu of Chu Bakery from Highgate covering all 30 dishes and drinks can be found here on the card. This charming bakery located near Hyde Park has garnered a loyal following due to its phenomenal bread and delectable pastries. While some reviews mention that the coffee could use improvement, the doughnuts, puffs, eclairs, and Chu puffs receive high praise. Customers rave about the almond croissants, almond croissants, and salted caramel doughnuts. The establishment is bustling with activity, with long queues forming early in the morning. The cozy interior and convenient location make it a popular spot for both locals and tourists. Despite occasional disappointments with limited selections, overall feedback is overwhelmingly positive, with many expressing their eagerness to return for the delightful culinary experience.

#### **French**

**CROISSANT** 

# **Restaurant Category**

**DESSERT** 

**FRENCH** 