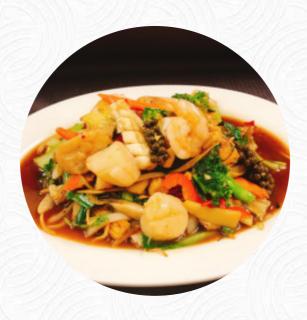

## Menu Thai Restaurant Menu

https://menuweb.menu Shop 10 Grant Street, Port Douglas, Queensland 4877, Australia +61740996880









## Menu Thai Restaurant Menu



### Soups

**TOM YUM** 

#### **Pizza**

SPECIAL PIZZA

#### Seafood

**PRAWN** 

#### Chicken

PINEAPPLE CHICKEN

#### Dessert

**COCONUT RICE** 

#### **Starters**

**PRAWN CRACKERS** 

#### Thai Dishes

**PAD THAI** 

#### **Hot Drinks**

**COFFEE** 

#### Sauces

**SAUCE** 

## **Restaurant Category**

**VEGAN** 

#### **Entrées**

**SQUID** 

**SPRING ROLLS** 

#### Thai

GREEN CURRY
RED CURRY

#### **Fried Rice**

PINEAPPLE FRIED RICE

**FRIED RICE** 

## Indian

**CHICKEN CURRY** 

**LAMB CURRY** 

**CURRY CHICKEN** 

# These Types Of Dishes Are Being Served



## **Ingredients Used**



DUCK SEAFOOD BEEF

**KING