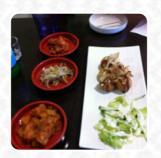

# These Types Of Dishes Are Being Served

FISH CHICKEN MEAT

NOODLES

**SOUP** 

#### **Ingredients Used**

AVOCADO
ONION
VEGETABLES

**POTATOES** 

**BEEF** 

**SEAFOOD** 

**PORK MEAT** 

CHEESE

**KIMCHI** 