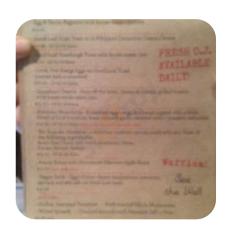

## Run Rabbit Run Menu

<a href="https://menuweb.menu">https://menuweb.menu</a>
 24 Hargraves St, Castlemaine, Victoria 3450, Australia, Mount Alexander
 +61354705712 - http://www.runrabbitrun.info

Here you can find the menu of Run Rabbit Run in Mount Alexander. At the moment, there are 33 menus and drinks on the menu. Run, Rabbit, Run offers a cozy environment known for its exceptional coffee and relaxed atmosphere. The menu features a delicious mix of comfort food and regional dishes, including the popular local cider-braised wild rabbit pie and BBQ pulled beef sloppy joes. Guests can also explore the upstairs gallery, which serves as both an exhibition space and a function venue for hire. Whether you're in need of your morning coffee, a leisurely brunch from the all-day breakfast menu, or a glass of local wine to end the day, Run, Rabbit, Run has you covered. This newer cafe is quickly establishing itself as a staple in Castlemaine, having been a finalist in the 2014 Golden Plate awards for best cafe and best coffee in central Victoria.