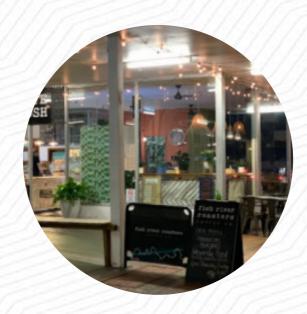

# **Cafe Nosh**

26/102-128 Victoria St, Taree NSW 2430, Australia

#### **Opening Hours:**

Tuesday 07:30-14:00 Wednesday 07:30-14:00 Thursday 07:30-14:00 Friday 07:30-14:00 Saturday 08:00-14:00 Sunday 08:00-13:00

Made with menuweb.menu