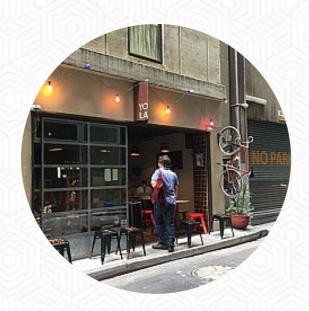

## York Lane Menu

https://menuweb.menu

56 York Lane, Near Wynyard Station, CBD, GLEBE, Australia
+61292991676 - http://www.yorklane.com

A comprehensive menu of York Lane from GLEBE covering all 38 dishes and drinks can be found here on the card. York Lane is a hidden gem tucked away in a busy CBD laneway, offering a warm and cozy spot for breakfast, lunch, dinner, or drinks. The menu changes regularly, with simple yet satisfying options like warm pat porridge or Portuguese chicken. The service can be hit or miss, but the friendly crew led by Dieter makes you feel right at home. The coffee is good, and they even offer unique creations like the espresso tonic. Overall, York Lane is a great place to escape the rush of Wynyard and enjoy delicious food and drinks in a quirky setting.

# York Lane

56 York Lane, Near Wynyard Station, CBD, GLEBE, Australia

Opening Hours: Monday 00:00 -23:59 Tuesday 00:00 -23:59 Wednesday 00:00 -23:59 Thursday 00:00 -23:59 Friday 00:00 -23:59 Saturday 00:00 -23:59 Sunday 00:00 -23:59