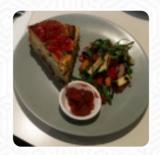

## York Lane Menu

https://menuweb.menu

56 York Lane, Near Wynyard Station, CBD, GLEBE, Australia
+61292991676 - http://www.yorklane.com







A comprehensive menu of York Lane from GLEBE covering all 38 dishes and drinks can be found here on the card. York Lane is a hidden gem tucked away in a busy CBD laneway, offering a warm and cozy spot for breakfast, lunch, dinner, or drinks. The menu changes regularly, with simple yet satisfying options like warm pat porridge or Portuguese chicken. The service can be hit or miss, but the friendly crew led by Dieter makes you feel right at home. The coffee is good, and they even offer unique creations like the espresso tonic. Overall, York Lane is a great place to escape the rush of Wynyard and enjoy delicious food and drinks in a quirky setting.

# York Lane Menu



#### Seafood

**PRAWN** 

#### **Breakfast**

**PORRIDGE** 

# **Tapas**

**EGGPLANT TAPAS** 

#### **Mexican Dishes**

*