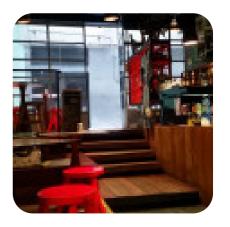

## York Lane Menu

https://menuweb.menu

56 York Lane, Near Wynyard Station, CBD, GLEBE, Australia
+61292991676 - http://www.yorklane.com

A comprehensive menu of York Lane from GLEBE covering all 38 dishes and drinks can be found here on the card. York Lane is a hidden gem tucked away in a busy CBD laneway, offering a warm and cozy spot for breakfast, lunch, dinner, or drinks. The menu changes regularly, with simple yet satisfying options like warm pat porridge or Portuguese chicken. The service can be hit or miss, but the friendly crew led by Dieter makes you feel right at home. The coffee is good, and they even offer unique creations like the espresso tonic. Overall, York Lane is a great place to escape the rush of Wynyard and enjoy delicious food and drinks in a quirky setting.